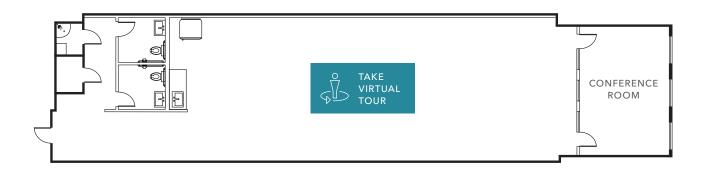

# 4TH FLOOR PLAN

### Beautiful Creative Office Space, Low \$20s IG

| High | identity | full | floor |
|------|----------|------|-------|
| пign | identity | IUII | 11001 |

High ceilings

HVAC and operable windows

Ample natural light

Kitchen

Shower

1 conference room

 $\pm 2,500$ 