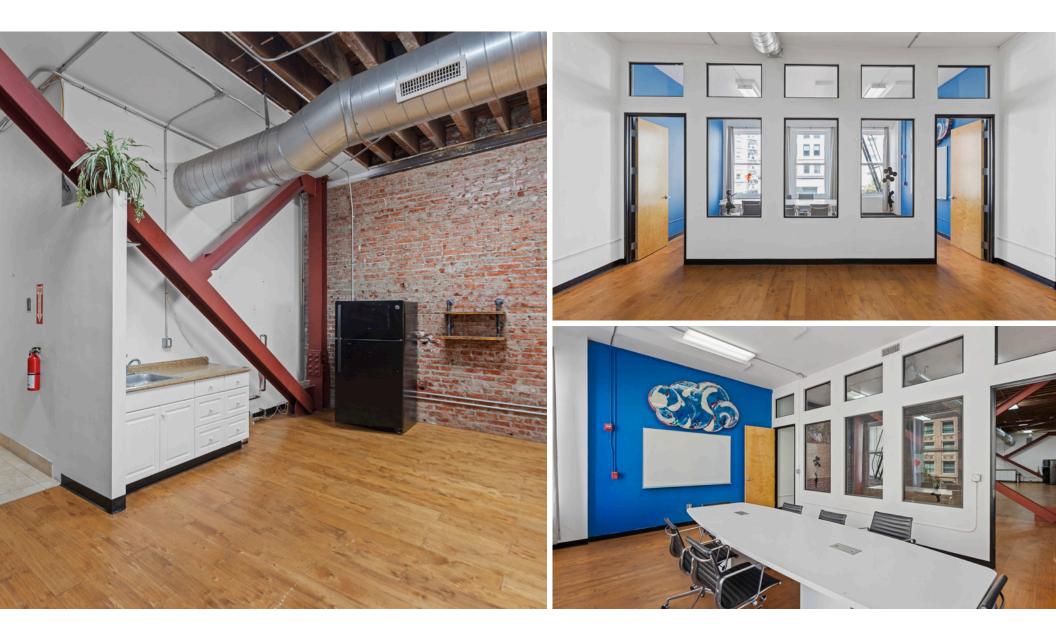

# 4TH FLOOR PLAN

### Beautiful Creative Office Space, Low \$20s IG

| High | identity | full | floor |
|------|----------|------|-------|
| пign | identity | IUII | 11001 |

High ceilings

HVAC and operable windows

Ample natural light

Kitchen

Shower

1 conference room

 $\pm 2,500$ 