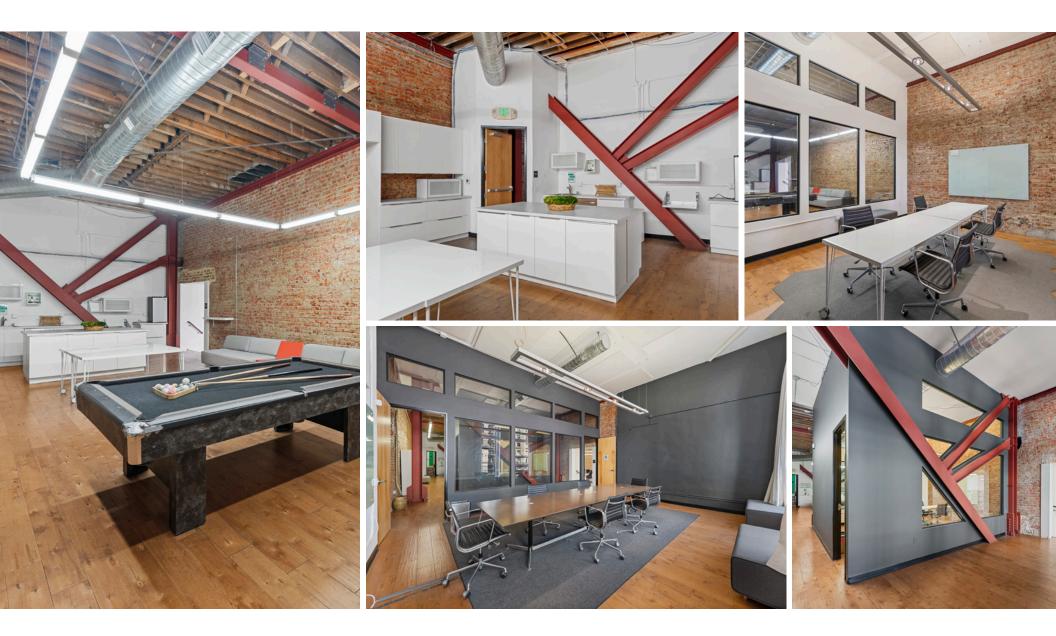

# **3**RD FLOOR PLAN

Versatile full-floor office spaces, Rental rate Low \$20's IG, 1-5 Year Term

Renovated full floor opportunity

Creative office

High ceilings

Ample natural light

HVAC and operable windows

Furniture can be made available

 $\pm 7,500$ 