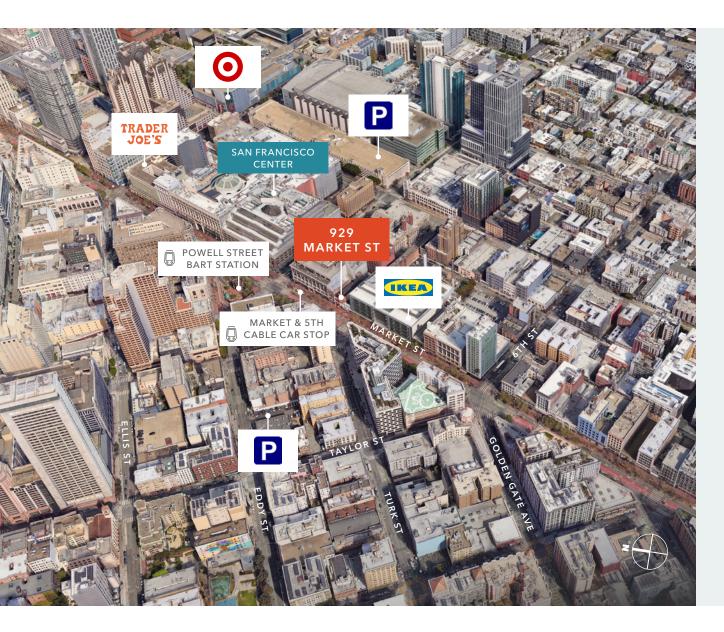

#### MAJOR RETAILERS NEARBY

#### **RESTAURANTS WITHIN A 5-MIN WALK**

1 MIN WALK TO BART