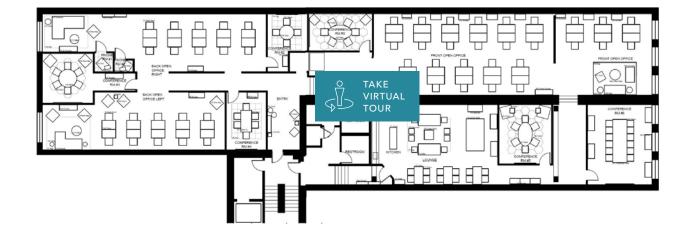

# 4TH FLOOR PLAN

### Beautiful Creative Office Space, Low \$20s IG

| High | identity | full | floor |
|------|----------|------|-------|
| пign | identity | IUII | 11001 |

High ceilings

HVAC and operable windows

Ample natural light

Kitchen

Shower

1 conference room

 $\pm 2,500$ 