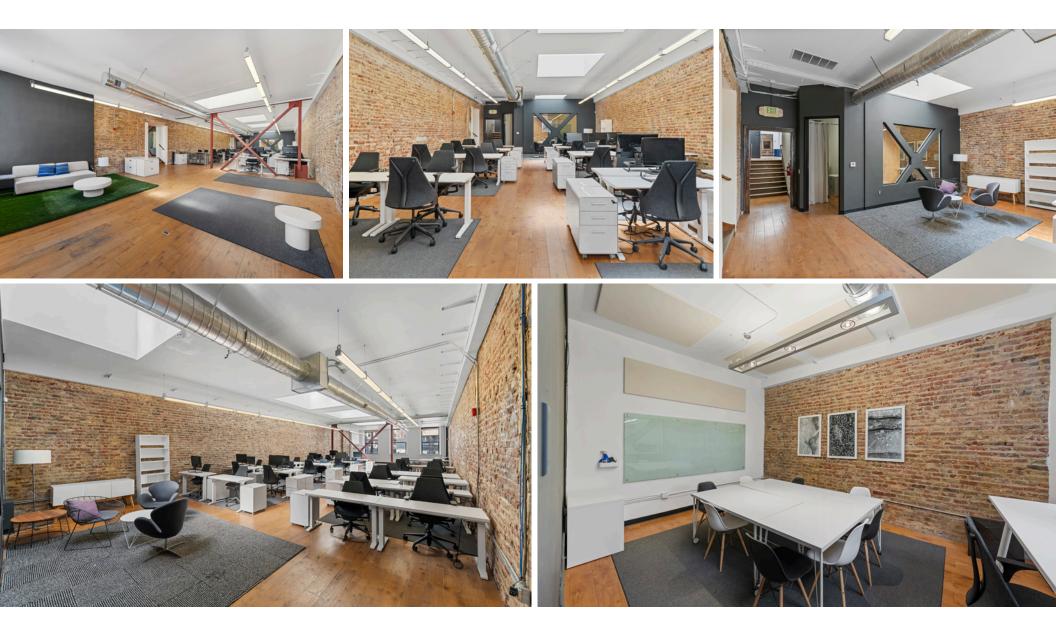

# 4TH FLOOR PLAN

### Beautiful Creative Office Space, Low \$20s IG

| High | identity | full | floor |
|------|----------|------|-------|
| пign | identity | IUII | 11001 |

High ceilings

HVAC and operable windows

Ample natural light

Kitchen

Shower

1 conference room

 $\pm 2,500$ 